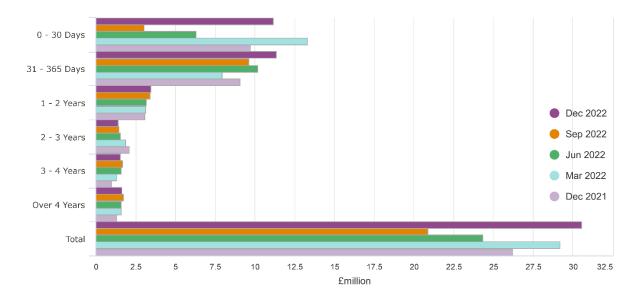

#### Age profile of debt, relating to income receivable, at 31 December 2022

|                              | 0 - 30 Days | 31 - 365 Days |       | 2 - 3 Years | 3 - 4 Years | Over 4 Years | Total  |
|------------------------------|-------------|---------------|-------|-------------|-------------|--------------|--------|
|                              | £m          | £m            | £m    | £m          | £m          | £m           | £m     |
| Adult Social Care and Health | 8.016       | 8.927         | 2.677 | 1.151       | 0.805       | 1.239        | 22.815 |
|                              | 35.1%       | 39.1%         | 11.7% | 5.0%        | 3.5%        | 5.4%         | 100.0% |
| Children's Services          | 1.159       | 0.373         | 0.060 | 0.009       | 0.008       | 0.002        | 1.611  |
|                              | 71.9%       | 23.2%         | 3.7%  | 0.6%        | 0.5%        | 0.1%         | 100.0% |
| Place                        | 0.529       | 0.943         | 0.547 | 0.159       | 0.726       | 0.290        | 3.194  |
|                              | 16.6%       | 29.5%         | 17.1% | 5.0%        | 22.7%       | 9.1%         | 100.0% |
| Corporate Services and       | 1.448       | 1.092         | 0.156 | 0.075       | 0.024       | 0.116        | 2.911  |
| Transformation               | 49.7%       | 37.5%         | 5.4%  | 2.6%        | 0.8%        | 4.0%         | 100.0% |
| All Departments              | 11.152      | 11.335        | 3.440 | 1.394       | 1.563       | 1.647        | 30.531 |
|                              | 36.5%       | 37.1%         | 11.3% | 4.6%        | 5.1%        | 5.4%         | 100.0% |

#### Aged Debt over Time